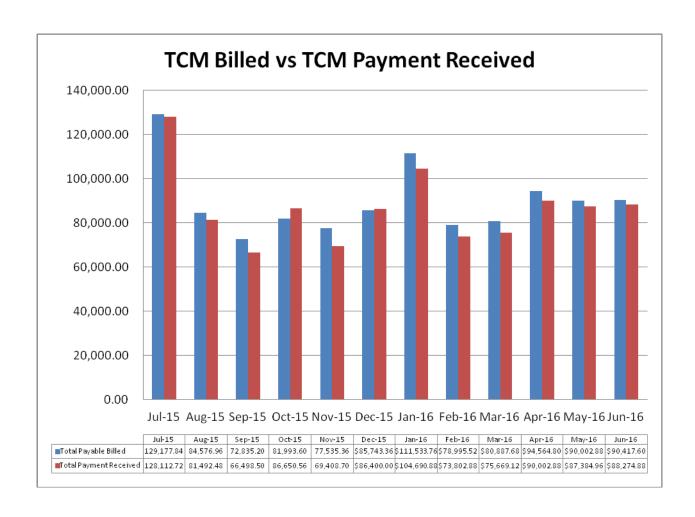

# **May Agency Economic Report**

The agency is well within guidelines on the grants funds budget. The agency budget will be revised in July. If support coordinators are not working, income in budget is affected. \$40,000.00 was allocated in January for shortfalls and will be applied. Negotiations with state will start in the 4<sup>th</sup> quarter to change the TCM allocation "cap" contained in the current contract. Board will be updated as events develop.