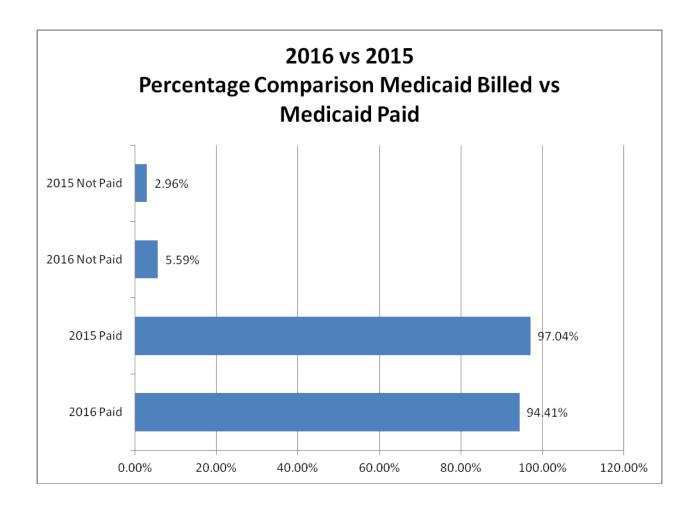

# **MAY CARF Report**

CARF measures are better and back on track. Plans were late due to contact being lost with several families. Currently all have been located except for one family. State statutes read that all clients must be seen at least once annually but the support coordinators visits with families quarterly. CCDDR is up for CARF recertification in December, 2017. A lot has been learned since our last CARF review and maintaining our data. May surveys reflect that 4 families wrote a note on bottom of survey stating how satisfied they were with their support coordinators.